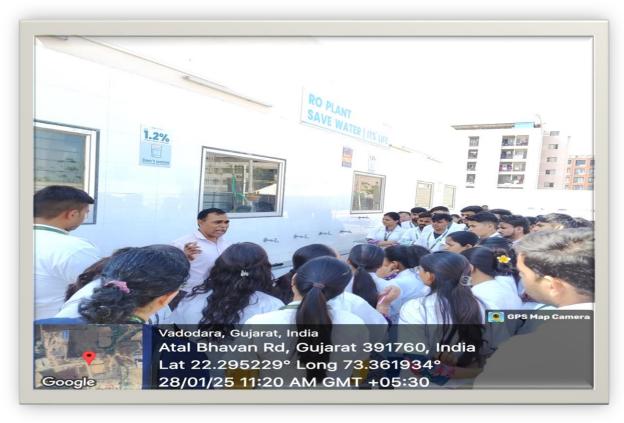

#### **GLIMPSES OF THE VISIT**

#### **\* OBJECTIVES OF VISIT:**

To acknowledge students about

- ➤ The sewage treatment process is based on the biological digestion of organic matter.
- ➤ Different stages of sewage treatment plant Screening, Grit chamber, Settling and aeration chamber, secondary sedimentation tank, sludge thickener and digester, UV disinfection.
- > Parameters of effluent and related laboratory testing methods.
- > Disposal of effluent and sludge. Areas from where sewage drained.
- OUTCOME OF THE VISIT: The visit provided students with practical insights into sewage treatment processes and waste management. Key learnings included:
  - ➤ Sewage Treatment Process: Understanding screening, grit removal, aeration, sedimentation, sludge digestion, and UV disinfection.
  - ➤ Effluent Testing: Observing methods to test parameters like BOD, COD, pH, and suspended solids.
  - Disposal Practices: Learning about safe effluent reuse and sludge disposal methods.
  - Source Identification: Identifying residential, industrial, and commercial sewage contributors.
  - ➤ Hands-On Experience: Connecting theoretical knowledge with real-world applications.