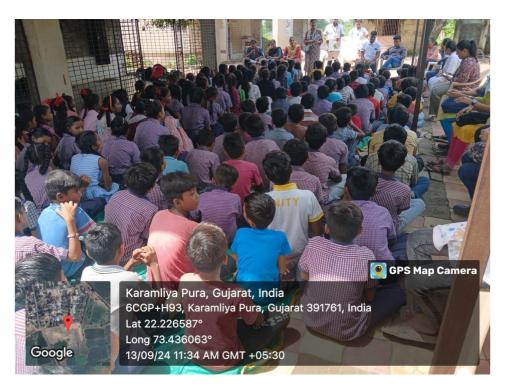

### **List of Educational field visits of the year 2024-25**

| Sr.<br>No. | Date       | Year/Batch       | Department                          | Place of visit                                                        | Visit Led<br>by                                       | No of students |
|------------|------------|------------------|-------------------------------------|-----------------------------------------------------------------------|-------------------------------------------------------|----------------|
| 1.         | 23-07-2024 | 4th-year<br>BHMS | Community<br>Medicine<br>Department | Sewage<br>treatment<br>plant Rajiv<br>Nagar,<br>Vadodara              | Dr. Zankhana P. Desai & Dr Priyanka Singh             | 70             |
| 2.         | 06-09-2024 | 4th-year<br>BHMS | Community<br>Medicine<br>Department | Anganwadi<br>center at<br>Vyara<br>village,                           | Dr. Zankhana<br>P. Desai                              | 82             |
| 3.         | 13-09-2024 | 4th-year<br>BHMS | Community<br>Medicine<br>Department | School Health check-up at Karmaliapura , Ta. Waghodia, Dist. Vadodara | Dr. Zankhana<br>P. Desai                              | 26             |
| 4.         | 23-09-2024 | 3rd-year<br>BHMS | SURGERY                             | Parul<br>Sevashram<br>Hospital,<br>Waghodia,<br>Dist.<br>Vadodara     | Dr. Priyanka<br>Shah & Dr.<br>Brijesh<br>Rathva       | 83             |
| 5.         | 15-10-2024 | 4th-year<br>BHMS | Community<br>Medicine<br>Department | Infectious<br>Disease<br>Hospital,<br>Karelibaug                      | Dr. Zankhana<br>P. Desai &<br>Dr<br>Priyanka<br>Singh | 80             |
| 6.         | 18-10-2024 | 4th-year<br>BHMS | Community<br>Medicine<br>Department | Primary<br>Health Centre,<br>Rushtampura                              | Dr. Zankhana<br>P. Desai &<br>Dr<br>Priyanka<br>Singh | 80             |