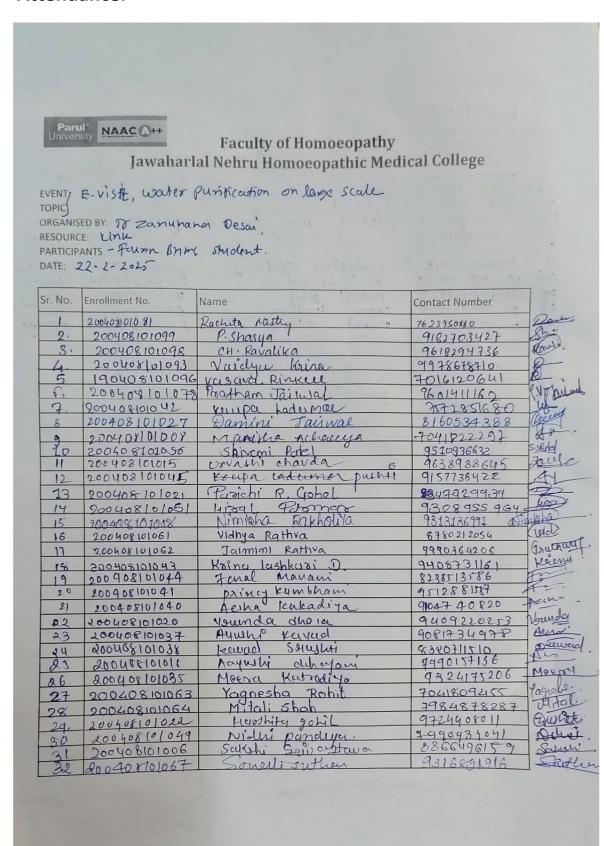

nity Medicine**







Fig: Explanation on Back Washing



#### **Department of Community Medicine**

#### **\* OBJECTIVES OF VISIT:**

To acknowledge students about

- The process of water purification on a large scale is based on rapid sand filtration.
- ➤ Different stages of water purification Alum mixing, flocculation, filtration by filter beds, back washing of filter beds, disinfection of water and storage.
- > Water quality criteria and related laboratory testing methods, Water-related diseases.

#### **OUTCOME OF VISIT:**

- > Students gained practical knowledge of water treatment methods and their role in community health.
- Increased awareness of sustainable water usage and the importance of maintaining water quality.



### **Department of Community Medicine**

#### Attendance:





## **Department of Community Medicine**

| <b>8</b> 33 |                |                       |                   |       |
|-------------|----------------|-----------------------|-------------------|-------|
| 34.         |                | 200408101060          | I terrettied 63   | 81819 |
| 1           | - Rothod Hetal | Maxeura rensluta B.   | 7284838425        | yeur  |
| 35          | 200408101071   | SOMMAN DIPIKU T       | 8780098490        | 300   |
| 36          | 200408101066   | Kozudízu Munsi Ashok  | 9023602217        | Mus   |
| 37.         | 200408101054   | Patel Aryan R         | 6353244124        | *R    |
| 38.         | 200408101053   | Rumar shubbam         | 7069335567        | 12    |
| 39          | 200408701003   | Patel Faizon Ilyas    | 9429862125