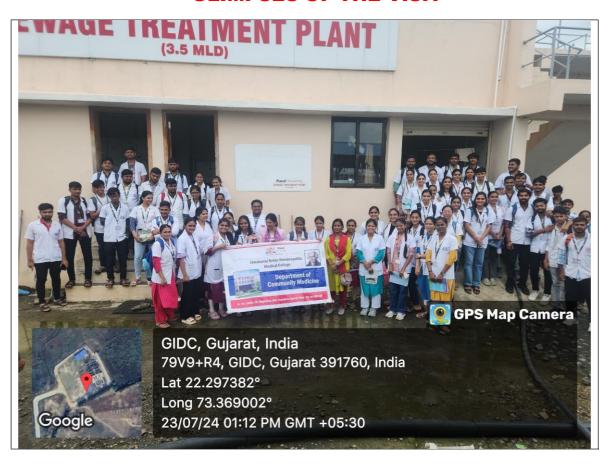

#### **Educational Field Visit to Sewage Treatment Plant**

#### **General details:**

**Department**: Community Medicine

Year: 4<sup>th</sup> BHMS

Date of visit: - 23 -07 -2024 Number of students: 70/102

Name of Teacher Conducted Visit: Dr Zankhana P. Desai,

Name of Teacher Coordinated: Dr Priyanka Singh

#### **GLIMPSES OF THE VISIT**