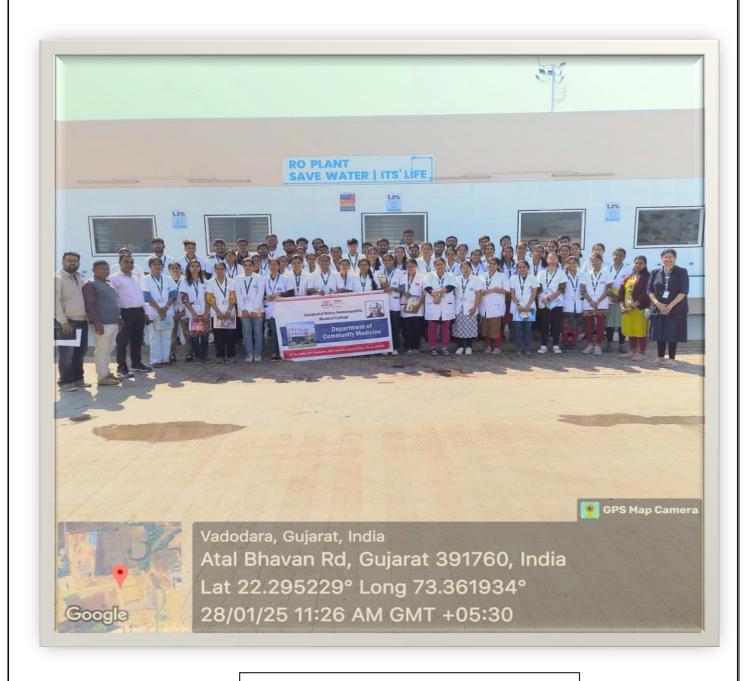

ours Sincerely,

78 Desur

Dr. Zankhana Desai

H.O.D & Professor

Department of Community Medicine

JNHMC, Parul University

Medicine

Vadodara.

Dr. Poorak Desa

Jawahariai Nehru Homoeopathic Medical College Limda. Vadodara, Pin-391760.



#### **Department of Community Medicine**

### **Educational Field Visit to Water Purification Plant**

## **General details:**

**Department**: Community Medicine

Year: 4th BHMS

Date of visit: - 28 -01 -2025 Number of students: 66/104

Name of Teacher Conducted & Coordinated the Visit: Dr. Zankhana P. Desai, Dr Priyanka

Singh, & Dr Mayank Yadav.

Name and address of plant: Water Purification Plant, Parul University, Vadodara.

#### **GLIMPSES OF THE VISIT**





## **Department of Community Medicine**







## **Department of Community Medicine**



Image: Visit to Water Purification Plant



## **Department of Community Medicine**

### **OBJECTIVES OF VISIT:**

- To educate students about the water purification process, including filtration, disinfection, and distribution.
- It aims to enhance their understanding of the importance of clean water and the need for water conservation practices.

## **OUTCOME OF THE VISIT:**

- Students gained practical knowledge of water treatment methods and their role in community health.
- Increased awareness of sustainable water usage and the importance of maintaining water quality.



#### **Department of Community Medicine**

#### **Attendance:**





## NAAC (2++ JAWAHARLAL NEHRU HOMOEOPATHIC MEDICAL COLLEGE

(Education Field Visits)

# **Parul University**

**Faculty of Homoeopathy** 



## **