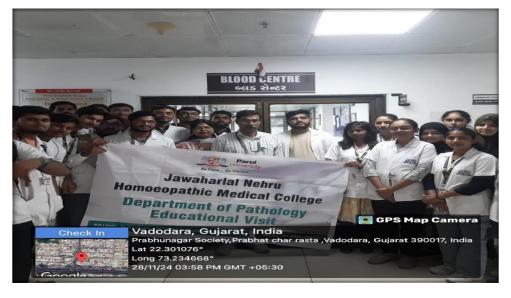

| 7.    | 27-11-2024 | 2nd-year<br>BHMS              | Pathology &<br>Microbiology          | Blood Bank at<br>Parul<br>Sevashram<br>Hospital                         | Dr<br>T.K.Mahat<br>o &<br>Dr.Indrani<br>Halder                  | 82   |
|-------|------------|-------------------------------|--------------------------------------|-------------------------------------------------------------------------|-----------------------------------------------------------------|------|
| 8.    | 04-12-2024 | 2nd-year<br>BHMS              | Forensic<br>Medicine &<br>Toxicology | District<br>court, near<br>lion's hall,<br>Vadodara                     | Dr. Falguni<br>Patel                                            | 82   |
| 9.    | 10-12-2024 | 1st-year<br>BHMS              | HOMOEOPATH<br>IC PHARMACY            | Dr. Willmar<br>Schwabe India<br>Pvt. Ltd., Delhi                        | Dr.<br>Monimala<br>Pramanick &<br>Dr. Naresh<br>Sonu<br>bhusara | 96   |
| 10.   | 10-12-2024 | 1st-year<br>BHMS              | HOMOEOPATH<br>IC PHARMACY            | Pharmacopoei<br>a Commission<br>for Indian<br>Medicine &<br>Homoeopathy | Dr.<br>Monimala<br>Pramanick &<br>Dr. Naresh<br>Sonu<br>bhusara | 96   |
| 11.   | 10-12-2024 | 4th-year<br>BHMS              | Community<br>Medicine<br>Department  | Amul Dairy<br>and Amul<br>Chocolate<br>House, Anand                     | Dr. Zankhana<br>P. Desai & Dr<br>Priyanka<br>Singh              | 90   |
| 12.   | 28-01-2025 | 4 <sup>th-</sup> Year<br>BHMS | Community<br>Medicine<br>Department  | Water<br>Purification<br>Plant, Parul<br>University                     | Dr. Zankhana P. Desai, Dr Mayank Yadav & Dr Priyanka Singh      | 66   |
| 13.   | 31-01-2025 | 4 <sup>th-</sup> Year<br>BHMS | Community<br>Medicine<br>Department  | Hospital for<br>Mental<br>Health                                        | Dr. Zankhana P. Desai, Dr Mayank Yadav & Dr Priyanka Singh      | 84   |
| 14.   | 22-02-2025 | 4 <sup>th-</sup> Year<br>BHMS | Community<br>Medicine<br>Department  | E- visit the<br>Water<br>Purification<br>Plant at Parul<br>University   | Dr. Zankhana<br>P. Desai,<br>Dr Mayank<br>Yadav                 | 54   |
| Total |            |                               |                                      | ,                                                                       |                                                                 | 1071 |