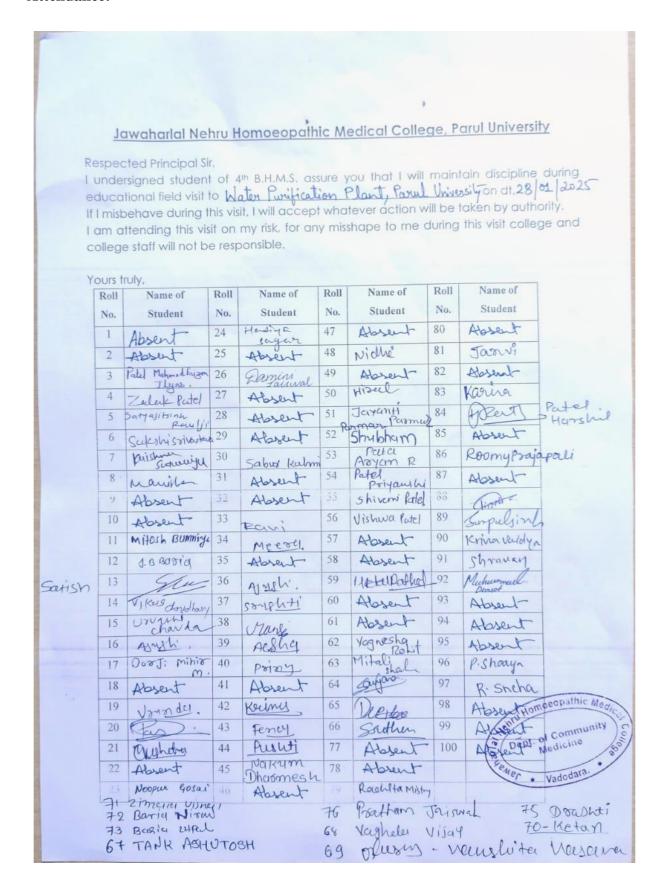

#### **Attendance**

## Jawaharlal Nehru Homoeopathic Medical College

Respected Principal Sir.

I undersigned student of 4th B.H.M.S. assure you that I will maintain discipline during Educational field visit to Secretary Treadment plant on dt21/a/am authority.

I am attending this visit on my risk, for any misshape to me during this visit college and college staff will not be responsible.

#### Yours truly.

| No. | Name of Student | Signature                 | Roll<br>No. | Name of Student                                                                                                                                                                                                                                                                                                                                                                                                                                                                                                                                                                                                                                                                                                                                                                                                                                                                                                                                                                                                                                                                                                                                                                                                                                                                                                                                                                                                                                                                                                                                                                                                                                                                                                                                                                                                                                                                                                                                                                                                                                                                                                                | Signature                    |
|-----|-----------------|---------------------------|-------------|--------------------------------------------------------------------------------------------------------------------------------------------------------------------------------------------------------------------------------------------------------------------------------------------------------------------------------------------------------------------------------------------------------------------------------------------------------------------------------------------------------------------------------------------------------------------------------------------------------------------------------------------------------------------------------------------------------------------------------------------------------------------------------------------------------------------------------------------------------------------------------------------------------------------------------------------------------------------------------------------------------------------------------------------------------------------------------------------------------------------------------------------------------------------------------------------------------------------------------------------------------------------------------------------------------------------------------------------------------------------------------------------------------------------------------------------------------------------------------------------------------------------------------------------------------------------------------------------------------------------------------------------------------------------------------------------------------------------------------------------------------------------------------------------------------------------------------------------------------------------------------------------------------------------------------------------------------------------------------------------------------------------------------------------------------------------------------------------------------------------------------|------------------------------|
| 1   | . 1             | As                        | 23          | Nooper Gosai                                                                                                                                                                                                                                                                                                                                                                                                                                                                                                                                                                                                                                                                                                                                                                                                                                                                                                                                                                                                                                                                                                                                                                                                                                                                                                                                                                                                                                                                                                                                                                                                                                                                                                                                                                                                                                                                                                                                                                                                                                                                                                                   | Court.                       |
| 2   |                 | Ass                       | 24          | 1000                                                                                                                                                                                                                                                                                                                                                                                                                                                                                                                                                                                                                                                                                                                                                                                                                                                                                                                                                                                                                                                                                                                                                                                                                                                                                                                                                                                                                                                                                                                                                                                                                                                                                                                                                                                                                                                                                                                                                                                                                                                                                                                           | Pra                          |
| 3   | Patel Fairm     | d                         | 25          | Monan Holez                                                                                                                                                                                                                                                                                                                                                                                                                                                                                                                                                                                                                                                                                                                                                                                                                                                                                                                                                                                                                                                                                                                                                                                                                                                                                                                                                                                                                                                                                                                                                                                                                                                                                                                                                                                                                                                                                                                                                                                                                                                                                                                    | AUGE                         |
| 4   | Zalak Fatel     | Zatell                    | 26          | Damini Jaiwal                                                                                                                                                                                                                                                                                                                                                                                                                                                                                                                                                                                                                                                                                                                                                                                                                                                                                                                                                                                                                                                                                                                                                                                                                                                                                                                                                                                                                                                                                                                                                                                                                                                                                                                                                                                                                                                                                                                                                                                                                                                                                                                  | Const                        |
| 0   | Satrgit Roulji  | Sing                      | 27          |                                                                                                                                                                                                                                                                                                                                                                                                                                                                                                                                                                                                                                                                                                                                                                                                                                                                                                                                                                                                                                                                                                                                                                                                                                                                                                                                                                                                                                                                                                                                                                                                                                                                                                                                                                                                                                                                                                                                                                                                                                                                                                                                | DB                           |
| 6   |                 | As As                     | 28          | The state of the s | As                           |
| 7   |                 | NO. OF THE PARTY NAMED IN | 29          | T Shugging                                                                                                                                                                                                                                                                                                                                                                                                                                                                                                                                                                                                                                                                                                                                                                                                                                                                                                                                                                                                                                                                                                                                                                                                                                                                                                                                                                                                                                                                                                                                                                                                                                                                                                                                                                                                                                                                                                                                                                                                                                                                                                                     | 80                           |
| 8   |                 | AS                        | 30          | Scelenes Lulmin                                                                                                                                                                                                                                                                                                                                                                                                                                                                                                                                                                                                                                                                                                                                                                                                                                                                                                                                                                                                                                                                                                                                                                                                                                                                                                                                                                                                                                                                                                                                                                                                                                                                                                                                                                                                                                                                                                                                                                                                                                                                                                                | Lembra                       |
| 200 | 4 3 4           | pg                        | 31          | Kutckina Chirage                                                                                                                                                                                                                                                                                                                                                                                                                                                                                                                                                                                                                                                                                                                                                                                                                                                                                                                                                                                                                                                                                                                                                                                                                                                                                                                                                                                                                                                                                                                                                                                                                                                                                                                                                                                                                                                                                                                                                                                                                                                                                                               | STATE OF THE PERSON NAMED IN |
| 10  |                 | MA                        | 32          | Kutoniju juyste                                                                                                                                                                                                                                                                                                                                                                                                                                                                                                                                                                                                                                                                                                                                                                                                                                                                                                                                                                                                                                                                                                                                                                                                                                                                                                                                                                                                                                                                                                                                                                                                                                                                                                                                                                                                                                                                                                                                                                                                                                                                                                                | Au-                          |
| 11  | pritosa Buming  | alley                     | 33          | Mesicalina Rawi                                                                                                                                                                                                                                                                                                                                                                                                                                                                                                                                                                                                                                                                                                                                                                                                                                                                                                                                                                                                                                                                                                                                                                                                                                                                                                                                                                                                                                                                                                                                                                                                                                                                                                                                                                                                                                                                                                                                                                                                                                                                                                                | Dui!                         |
| 12  | dianash basia   | 1 is Basia                | (34)        | Karading Hear                                                                                                                                                                                                                                                                                                                                                                                                                                                                                                                                                                                                                                                                                                                                                                                                                                                                                                                                                                                                                                                                                                                                                                                                                                                                                                                                                                                                                                                                                                                                                                                                                                                                                                                                                                                                                                                                                                                                                                                                                                                                                                                  | Herr                         |
| 13  | Satish Churcher | Su                        | 35          |                                                                                                                                                                                                                                                                                                                                                                                                                                                                                                                                                                                                                                                                                                                                                                                                                                                                                                                                                                                                                                                                                                                                                                                                                                                                                                                                                                                                                                                                                                                                                                                                                                                                                                                                                                                                                                                                                                                                                                                                                                                                                                                                | LOB .                        |
| 15  | Vikus Annaller  | well                      | 36          | Kocol Ayuri                                                                                                                                                                                                                                                                                                                                                                                                                                                                                                                                                                                                                                                                                                                                                                                                                                                                                                                                                                                                                                                                                                                                                                                                                                                                                                                                                                                                                                                                                                                                                                                                                                                                                                                                                                                                                                                                                                                                                                                                                                                                                                                    | Or.                          |
| 10  | WY VOWN III     | garle                     | 37          | havde suighti                                                                                                                                                                                                                                                                                                                                                                                                                                                                                                                                                                                                                                                                                                                                                                                                                                                                                                                                                                                                                                                                                                                                                                                                                                                                                                                                                                                                                                                                                                                                                                                                                                                                                                                                                                                                                                                                                                                                                                                                                                                                                                                  | Danw.                        |
| 16  |                 | April                     | 38          | Mans Ashak Kesada                                                                                                                                                                                                                                                                                                                                                                                                                                                                                                                                                                                                                                                                                                                                                                                                                                                                                                                                                                                                                                                                                                                                                                                                                                                                                                                                                                                                                                                                                                                                                                                                                                                                                                                                                                                                                                                                                                                                                                                                                                                                                                              | 1000                         |
| 18  | OurJ: Mihis     | (m. a)                    | 39          | Kulcodyce Auther                                                                                                                                                                                                                                                                                                                                                                                                                                                                                                                                                                                                                                                                                                                                                                                                                                                                                                                                                                                                                                                                                                                                                                                                                                                                                                                                                                                                                                                                                                                                                                                                                                                                                                                                                                                                                                                                                                                                                                                                                                                                                                               | 142                          |
| 19  |                 | MA                        | 0           | butthani Priny                                                                                                                                                                                                                                                                                                                                                                                                                                                                                                                                                                                                                                                                                                                                                                                                                                                                                                                                                                                                                                                                                                                                                                                                                                                                                                                                                                                                                                                                                                                                                                                                                                                                                                                                                                                                                                                                                                                                                                                                                                                                                                                 | 17-11                        |
| 20  | vounda 10 hola  | sent                      | 41          | Jefo Krupa Laduring                                                                                                                                                                                                                                                                                                                                                                                                                                                                                                                                                                                                                                                                                                                                                                                                                                                                                                                                                                                                                                                                                                                                                                                                                                                                                                                                                                                                                                                                                                                                                                                                                                                                                                                                                                                                                                                                                                                                                                                                                                                                                                            | MP                           |
| 21  |                 | An .                      | 42          |                                                                                                                                                                                                                                                                                                                                                                                                                                                                                                                                                                                                                                                                                                                                                                                                                                                                                                                                                                                                                                                                                                                                                                                                                                                                                                                                                                                                                                                                                                                                                                                                                                                                                                                                                                                                                                                                                                                                                                                                                                                                                                                                | AD AD                        |
| 22  | Humita gon      | (g) When                  | 0           | Femal Microni                                                                                                                                                                                                                                                                                                                                                                                                                                                                                                                                                                                                                                                                                                                                                                                                                                                                                                                                                                                                                                                                                                                                                                                                                                                                                                                                                                                                                                                                                                                                                                                                                                                                                                                                                                                                                                                                                                                                                                                                                                                                                                                  | (GA)                         |
| -   |                 | As                        | 44          | Pushiti Modi                                                                                                                                                                                                                                                                                                                                                                                                                                                                                                                                                                                                                                                                                                                                                                                                                                                                                                                                                                                                                                                                                                                                                                                                                                                                                                                                                                                                                                                                                                                                                                                                                                                                                                                                                                                                                                                                                                                                                                                                                                                                                                                   | (2)                          |