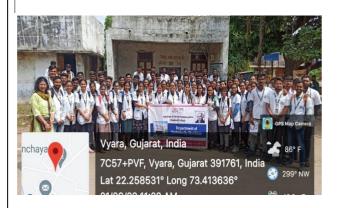

4

## **Circular For Educational field visit**

This is to inform you all that the Dept. of Community Medicine, Jawaharlal Nehru Homoeopathic Medical College, has organised an educational field visit to the Anganwadi center at Vyara village, Ta. Waghodia, Dist. Vadodara for students of 4<sup>th</sup> BHMS on 06-09-2024 at 10:00 am onwards.

All concerned shall take note of this.



Dr. Zankhana Desai Educational field visit Coordinator J.N.H.M.C.



### **Department Of Community Medicine**

### Visit the Anganwadi Centre at Vyara Village

**Batch:** 2023 - 25

**Date of visit:** - 06-09-2024 **Number of students:**82/103

Name of Teacher conducted Visit: Dr. Zankhana P. Desai

Name and address: Anganwadi Centre, Vyara Village, Ta. Waghodia, Dist. Vadodara.

#### **GLIMPSES OF VISIT**











#### **Department Of Community Medicine**

#### **OBJECTIVES OF VISIT:**

To acknowledge students about

- ➤ Anganwadi workers and functions of anganwadi centre.
- > Facilities in Anganwadi center.
- ➤ Mid-day meal provision

#### **OUTCOME OF VISIT:**

➤ Students have learnt about the overall infrastructure and facilities and the setup and functioning of the Anganwadi Centre. Also, I knew in detail about how Anganwadi workers work & what's their duties.



## JAWAHARLAL NEHRU HOMOEOPATHIC MEDICAL COLLEGE Department Of Community Medicine

### **Attendance Sheet:**

|        |                    |         |