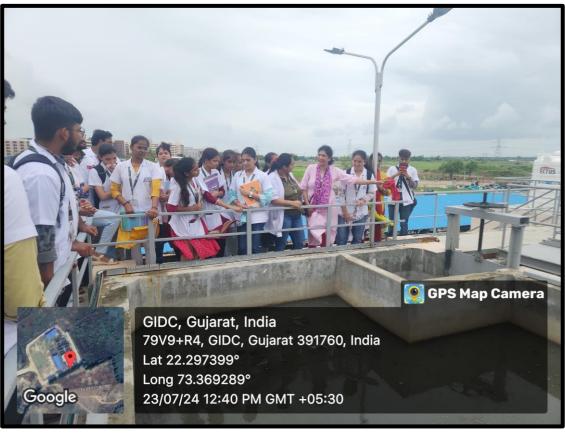

#### **GLIMPSES OF THE VISIT**

#### **\* OBJECTIVES OF VISIT:**

To acknowledge students about

- ➤ The sewage treatment process is based on the biological digestion of organic matter.
- ➤ Different stages of sewage treatment plant Screening, Grit chamber, Settling and aeration chamber, secondary sedimentation tank, sludge thickener and digester, UV disinfection.
- > Parameters of effluent and related laboratory testing methods.
- > Disposal of effluent and sludge. Areas from where sewage drained.
- OUTCOME OF THE VISIT: The visit provided students with practical insights into sewage treatment processes and waste management. Key learnings included:
  - ➤ Sewage Treatment Process: Understanding screening, grit removal, aeration, sedimentation, sludge digestion, and UV disinfection.
  - ➤ Effluent Testing: Observing methods to test parameters like BOD, COD, pH, and suspended solids.
  - Disposal Practices: Learning about safe effluent reuse and sludge disposal methods.
  - Source Identification: Identifying residential, industrial, and commercial sewage contributors.
  - ➤ Hands-On Experience: Connecting theoretical knowledge with real-world applications.