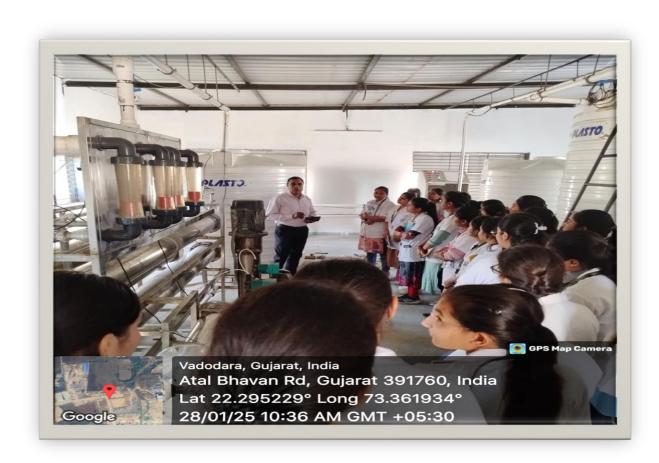

| 7.    | 27-11-2024 | 2nd-year<br>BHMS              | Pathology &<br>Microbiology          | Blood Bank at<br>Parul<br>Sevashram<br>Hospital                         | Dr<br>T.K.Mahat<br>o &<br>Dr.Indrani<br>Halder                  | 82   |
|-------|------------|-------------------------------|--------------------------------------|-------------------------------------------------------------------------|-----------------------------------------------------------------|------|
| 8.    | 04-12-2024 | 2nd-year<br>BHMS              | Forensic<br>Medicine &<br>Toxicology | District<br>court, near<br>lion's hall,<br>Vadodara                     | Dr. Falguni<br>Patel                                            | 82   |
| 9.    | 10-12-2024 | 1st-year<br>BHMS              | HOMOEOPATH<br>IC PHARMACY            | Dr. Willmar<br>Schwabe India<br>Pvt. Ltd., Delhi                        | Dr.<br>Monimala<br>Pramanick &<br>Dr. Naresh<br>Sonu<br>bhusara | 96   |
| 10.   | 10-12-2024 | 1st-year<br>BHMS              | HOMOEOPATH<br>IC PHARMACY            | Pharmacopoei<br>a Commission<br>for Indian<br>Medicine &<br>Homoeopathy | Dr.<br>Monimala<br>Pramanick &<br>Dr. Naresh<br>Sonu<br>bhusara | 96   |
| 11.   | 10-12-2024 | 4th-year<br>BHMS              | Community<br>Medicine<br>Department  | Amul Dairy<br>and Amul<br>Chocolate<br>House, Anand                     | Dr. Zankhana<br>P. Desai & Dr<br>Priyanka<br>Singh              | 90   |
| 12.   | 28-01-2025 | 4 <sup>th-</sup> Year<br>BHMS | Community<br>Medicine<br>Department  | Water<br>Purification<br>Plant, Parul<br>University                     | Dr. Zankhana P. Desai, Dr Mayank Yadav & Dr Priyanka Singh      | 66   |
| 13.   | 31-01-2025 | 4 <sup>th-</sup> Year<br>BHMS | Community<br>Medicine<br>Department  | Hospital for<br>Mental<br>Health                                        | Dr. Zankhana P. Desai, Dr Mayank Yadav & Dr Priyanka Singh      | 84   |
| 14.   | 22-02-2025 | 4 <sup>th-</sup> Year<br>BHMS | Community<br>Medicine<br>Department  | E- visit the<br>Water<br>Purification<br>Plant at Parul<br>University   | Dr. Zankhana<br>P. Desai,<br>Dr Mayank<br>Yadav                 | 54   |
| Total |            |                               |                                      | ,                                                                       |                                                                 | 1071 |