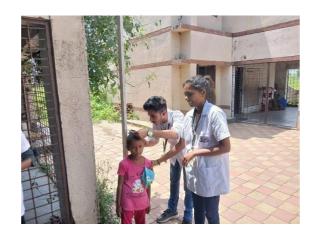

#### **GLIMPSES OF THE VISIT**

#### **\* OBJECTIVES OF VISIT:**

To acknowledge students about

- ➤ The sewage treatment process is based on the biological digestion of organic matter.
- ➤ Different stages of sewage treatment plant Screening, Grit chamber, Settling and aeration chamber, secondary sedimentation tank, sludge thickener and digester, UV disinfection.
- > Parameters of effluent and related laboratory testing methods.
- > Disposal of effluent and sludge. Areas from where sewage drained.
- OUTCOME OF THE VISIT: The visit provided students with practical insights into sewage treatment processes and waste management. Key learnings included:
  - ➤ Sewage Treatment Process: Understanding screening, grit removal, aeration, sedimentation, sludge digestion, and UV disinfection.
  - ➤ Effluent Testing: Observing methods to test parameters like BOD, COD, pH, and suspended solids.
  - Disposal Practices: Learning about safe effluent reuse and sludge disposal methods.
  - Source Identification: Identifying residential, industrial, and commercial sewage contributors.
  - ➤ Hands-On Experience: Connecting theoretical knowledge with real-world applications.