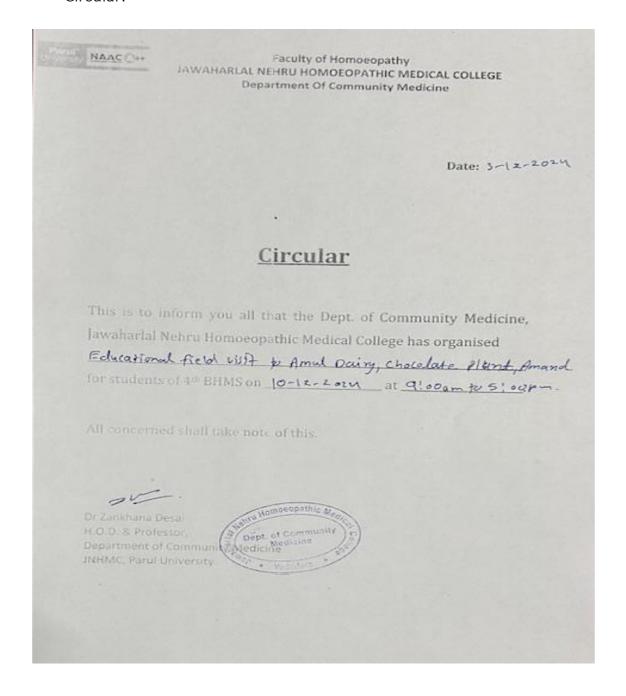

## Circular

This is to inform you all that the Dept. of Community Medicine,

Jawaharlal Nehru Homoeopathic Medical College has organised

Educational Field with to securage treatment Mant (3.5 mp)

for students of 4th BHMS on 23-07-202M at Parul University