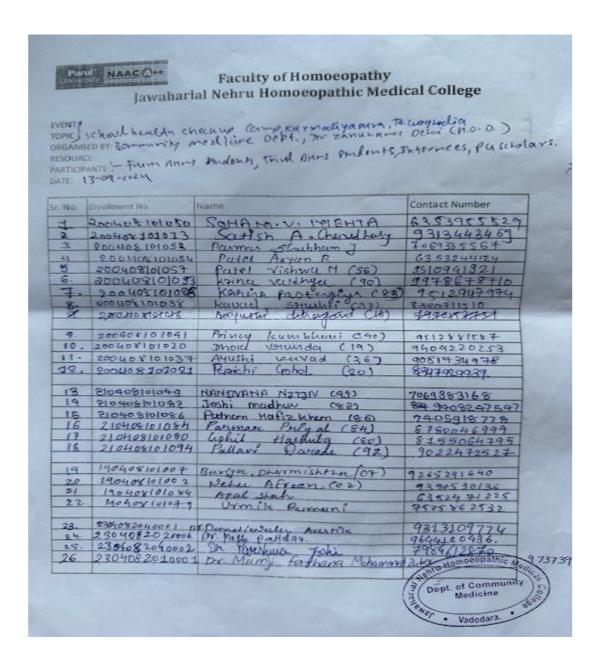

uits and vegetables.
- **Hygiene:** Basic hygiene practices were generally followed, but improvements were needed in hand-washing.

#### **Recommendations:**

- Follow-up visits for students with health issues.
- Regular awareness programs on nutrition, hygiene, and mental health.
- Increased physical activities to promote fitness and healthier habits.

#### **Conclusion:**

The health check-up identified key areas for improvement and highlighted the importance of regular health monitoring for students' well-being. Further actions and awareness programs are necessary to ensure the good health of school children.



#### **Department Of Community Medicine**

#### **GLIMPSES OF VISIT**













#### **Department Of Community Medicine**

Attended by UG, PG students of JNHMC - A total 26





## NAAC ()++ JAWAHARLAL NEHRU HOMOEOPATHIC MEDICAL COLLEGE (Education Field Visits)

## **Parul University**

**Faculty of Homoeopathy** 



## **Education Field Visit: 04**

Date: 23-09-2024

**Place of Visit: Parul Seva Ashram** 

Hospital, Ta. Waghodia, Dist. Vadodara



#### **Department of Surgery**

Date:09/09/2024

To,
The Medical Director
Parul Sevashram Hospital

Subject: Regarding Educational Field Visit of Modular O.T. at Parul

Sevashram Hospital

Respected Madam,

I, Dr. Poorav Desai, Principal of JNHMC, am writing this letter to request your permission for Educational Field Visit of our students of 3rd B.H.M.S. at Parul Sevashram Hospital for Modular O.T.

So please be kind enough and arrange for the same.

I assure that our students follow the rules and regulations with