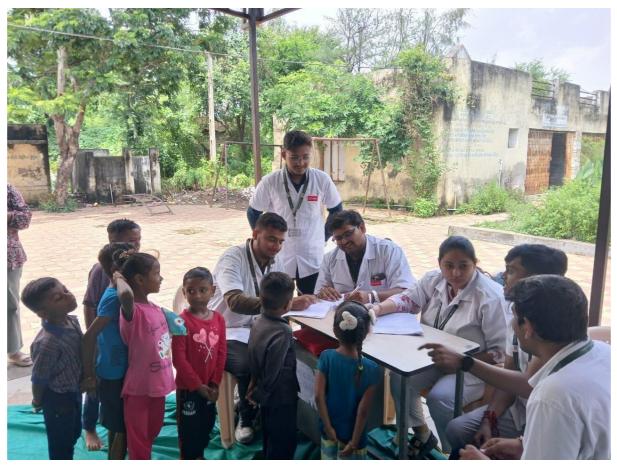

#### **GLIMPSES OF THE VISIT**

#### **\* OBJECTIVES OF VISIT:**

To acknowledge students about

- ➤ The sewage treatment process is based on the biological digestion of organic matter.
- ➤ Different stages of sewage treatment plant Screening, Grit chamber, Settling and aeration chamber, secondary sedimentation tank, sludge thickener and digester, UV disinfection.
- > Parameters of effluent and related laboratory testing methods.
- > Disposal of effluent and sludge. Areas from where sewage drained.
- OUTCOME OF THE VISIT: The visit provided students with practical insights into sewage treatment processes and waste management. Key learnings included:
  - ➤ Sewage Treatment Process: Understanding screening, grit removal, aeration, sedimentation, sludge digestion, and UV disinfection.
  - ➤ Effluent Testing: Observing methods to test parameters like BOD, COD, pH, and suspended solids.
  - Disposal Practices: Learning about safe effluent reuse and sludge disposal methods.
  - Source Identification: Identifying residential, industrial, and commercial sewage contributors.
  - ➤ Hands-On Experience: Connecting theoretical knowledge with real-world applications.