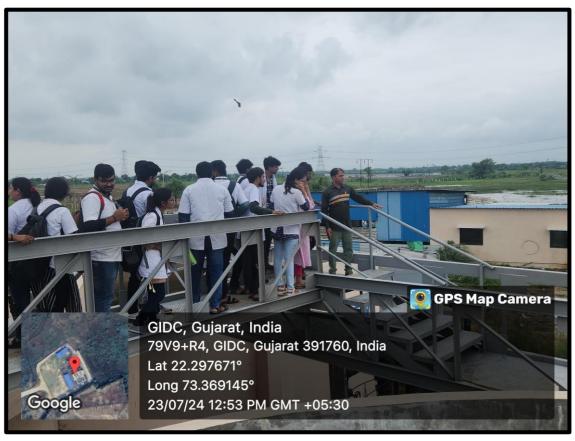

#### **GLIMPSES OF THE VISIT**

#### **\* OBJECTIVES OF VISIT:**

To acknowledge students about

- ➤ The sewage treatment process is based on the biological digestion of organic matter.
- ➤ Different stages of sewage treatment plant Screening, Grit chamber, Settling and aeration chamber, secondary sedimentation tank, sludge thickener and digester, UV disinfection.
- > Parameters of effluent and related laboratory testing methods.
- > Disposal of effluent and sludge. Areas from where sewage drained.
- OUTCOME OF THE VISIT: The visit provided students with practical insights into sewage treatment processes and waste management. Key learnings included:
  - ➤ Sewage Treatment Process: Understanding screening, grit removal, aeration, sedimentation, sludge digestion, and UV disinfection.
  - ➤ Effluent Testing: Observing methods to test parameters like BOD, COD, pH, and suspended solids.
  - Disposal Practices: Learning about safe effluent reuse and sludge disposal methods.
  - Source Identification: Identifying residential, industrial, and commercial sewage contributors.
  - ➤ Hands-On Experience: Connecting theoretical knowledge with real-world applications.