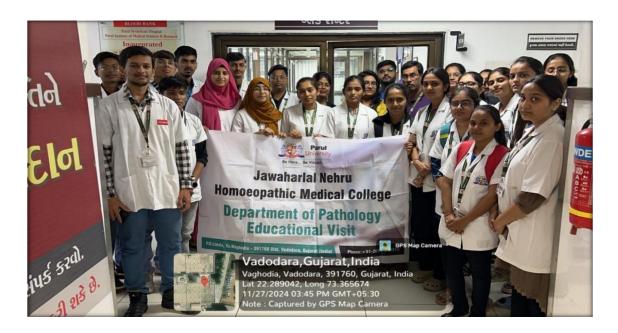

| 7.    | 27-11-2024 | 2nd-year<br>BHMS              | Pathology &<br>Microbiology          | Blood Bank at<br>Parul<br>Sevashram<br>Hospital                         | Dr<br>T.K.Mahat<br>o &<br>Dr.Indrani<br>Halder                  | 82   |
|-------|------------|-------------------------------|--------------------------------------|-------------------------------------------------------------------------|-----------------------------------------------------------------|------|
| 8.    | 04-12-2024 | 2nd-year<br>BHMS              | Forensic<br>Medicine &<br>Toxicology | District<br>court, near<br>lion's hall,<br>Vadodara                     | Dr. Falguni<br>Patel                                            | 82   |
| 9.    | 10-12-2024 | 1st-year<br>BHMS              | HOMOEOPATH<br>IC PHARMACY            | Dr. Willmar<br>Schwabe India<br>Pvt. Ltd., Delhi                        | Dr.<br>Monimala<br>Pramanick &<br>Dr. Naresh<br>Sonu<br>bhusara | 96   |
| 10.   | 10-12-2024 | 1st-year<br>BHMS              | HOMOEOPATH<br>IC PHARMACY            | Pharmacopoei<br>a Commission<br>for Indian<br>Medicine &<br>Homoeopathy | Dr.<br>Monimala<br>Pramanick &<br>Dr. Naresh<br>Sonu<br>bhusara | 96   |
| 11.   | 10-12-2024 | 4th-year<br>BHMS              | Community<br>Medicine<br>Department  | Amul Dairy<br>and Amul<br>Chocolate<br>House, Anand                     | Dr. Zankhana<br>P. Desai & Dr<br>Priyanka<br>Singh              | 90   |
| 12.   | 28-01-2025 | 4 <sup>th-</sup> Year<br>BHMS | Community<br>Medicine<br>Department  | Water<br>Purification<br>Plant, Parul<br>University                     | Dr. Zankhana P. Desai, Dr Mayank Yadav & Dr Priyanka Singh      | 66   |
| 13.   | 31-01-2025 | 4 <sup>th-</sup> Year<br>BHMS | Community<br>Medicine<br>Department  | Hospital for<br>Mental<br>Health                                        | Dr. Zankhana P. Desai, Dr Mayank Yadav & Dr Priyanka Singh      | 84   |
| 14.   | 22-02-2025 | 4 <sup>th-</sup> Year<br>BHMS | Community<br>Medicine<br>Department  | E- visit the<br>Water<br>Purification<br>Plant at Parul<br>University   | Dr. Zankhana<br>P. Desai,<br>Dr Mayank<br>Yadav                 | 54   |
| Total |            |                               |                                      | ,                                                                       |                                                                 | 1071 |