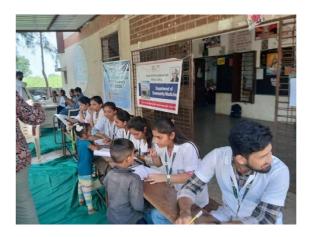

#### **GLIMPSES OF THE VISIT**

#### **\* OBJECTIVES OF VISIT:**

To acknowledge students about

- ➤ The sewage treatment process is based on the biological digestion of organic matter.
- ➤ Different stages of sewage treatment plant Screening, Grit chamber, Settling and aeration chamber, secondary sedimentation tank, sludge thickener and digester, UV disinfection.
- > Parameters of effluent and related laboratory testing methods.
- > Disposal of effluent and sludge. Areas from where sewage drained.
- OUTCOME OF THE VISIT: The visit provided students with practical insights into sewage treatment processes and waste management. Key learnings included:
  - ➤ Sewage Treatment Process: Understanding screening, grit removal, aeration, sedimentation, sludge digestion, and UV disinfection.
  - ➤ Effluent Testing: Observing methods to test parameters like BOD, COD, pH, and suspended solids.
  - Disposal Practices: Learning about safe effluent reuse and sludge disposal methods.
  - Source Identification: Identifying residential, industrial, and commercial sewage contributors.
  - ➤ Hands-On Experience: Connecting theoretical knowledge with real-world applications.