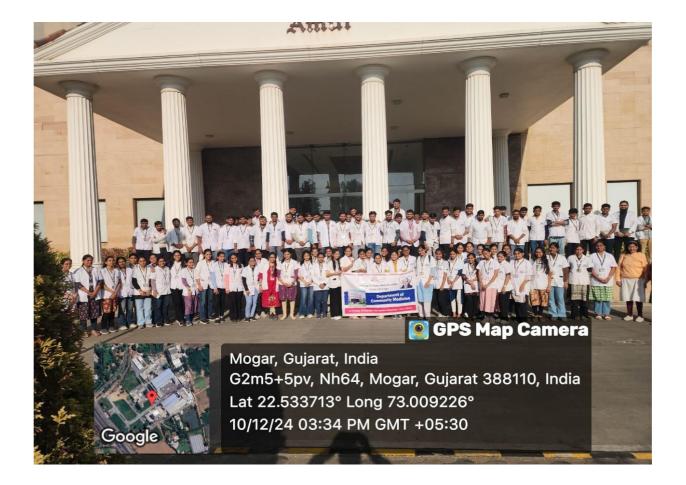

ance Sheet:**





# NAACO++ JAWAHARLAL NEHRU HOMOEOPATHIC MEDICAL COLLEGE (Education Field Visits)

# **Parul University**

**Faculty of Homoeopathy** 



## **Education Field Visit: 11**

Date: 10-12-2024

**Place of Visit: Amul Dairy and Amul** 

**Chocolate House, Anand** 



### **Department of Community Medicine**

Circular:





#### **Department of Community Medicine**

## **VISIT TO Amul Dairy, chocolate plant**

## **General details:**

**Department**: Community Medicine

**Year**: 4<sup>th</sup> BHMS **Batch**: 2023 - 25

**Date of visit:** - 10-12-2024 **Number of students:** 90/101

Name of Teacher conducted Visit: Dr. Zankhana P. Desai Name of Teacher Accompanied: Dr Priyanka Singh Name and address: Amul Dairy, Chocolate Plant.

#### **GLIMPSES OF VISIT**



**Amul Dairy** 



Chocolate Plant

#### **OBJECTIVES OF THE VISIT:**

The primary objective of the educational field visit to Amul Dairy was to provide students with practical insights into the processes involved in milk pasteurization and chocolate production. The visit aimed to enhance students' understanding of dairy processing techniques such as pasteurization, homogenization, and packaging while also allowing them to explore the chocolate manufacturing process. Furthermore, students were expected to gain knowledge about quality control, food safety measures, and the operational scale of an industrial dairy and chocolate plant.

#### **OUTCOME OF THE VISIT:**

The educational visit to Amul Dairy successfully met its objectives by offering students a real-world perspective on milk pasteurization and ch