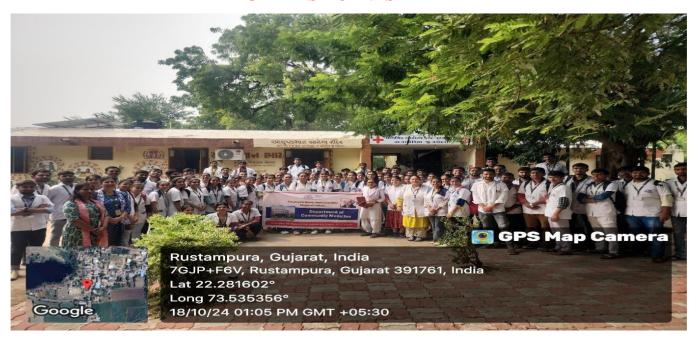

#### **GLIMPSES OF THE VISIT**

## **Education Field Visit: 01**

Date: 23-07-2024

**Place of Visit: Sewage Treatment Plant** 

Rajiv Nagar, Vadodara