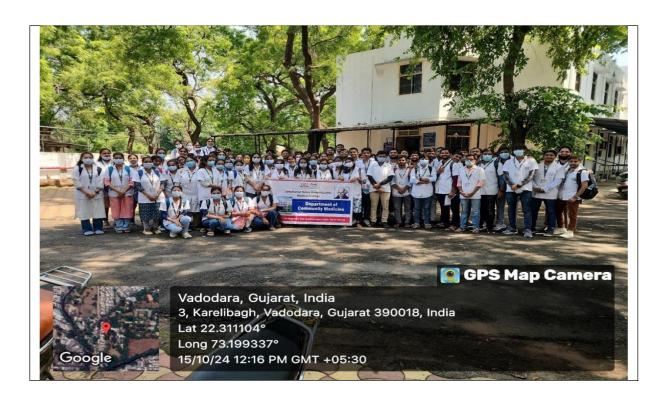

awaharlal Nehru Homoeopathic Medical College Limda Vadodara Pin-391760

Truly.

Faculty of Homoeopathy

Jawaharlai Nehru Homoeopathic Medical College

P.O. Landa, Tal May Cola, Dat Mododora - 201780, Ougani State, In-Sa. 2002770272, Tel. Fac: +91-2068-200201, E-mail: jat mod@paraturevenity.ac.m. Web : www.paraturevenity.ac.m.



#### **Department of Community Medicine**

### **VISIT TO INFECTIOUS DISEASE HOSPITAL**

#### **General details:**

**Department**: Community Medicine

**Year**: 4<sup>th</sup> BHMS **Batch**: 2023 - 25

**Date of visit:** - 15-10-2024 **Number of students:** 80/101

Name of Teacher conducted Visit: Dr. Zankhana P. Desai Name of Teacher Accompanied: Dr Priyanka Singh

Name and address: Infectious Disease Hospital, Karelibaug, Vadodara.

#### **GLIMPSES OF VISIT**



#### Students Interacting with Health Official







# **Department of Community Medicine**

#### **OBJECTIVES OF VISIT:**

The objective of the educational field visit to the infectious disease hospital was to provide students with practical exposure to the clinical and operational aspects of managing infectious diseases. The visit aimed to enhance students' understanding of infection control measures, patient management, and the role of healthcare professionals in responding to infectious outbreaks.

### The outcome of the visit:

- Students gained a deeper understanding of infectious disease diagnosis, treatment, and management through direct observation and interaction with healthcare professionals.
- The visit allowed students to observe infection control protocols, patient care pr