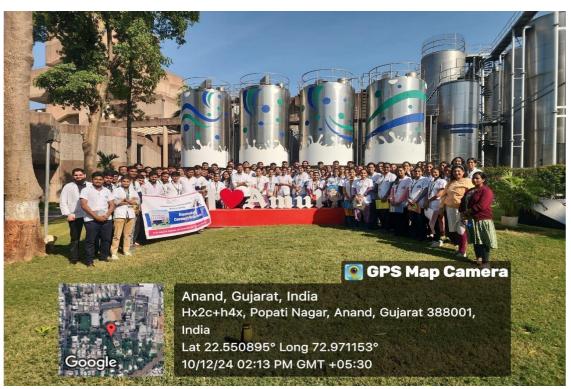

| 7.    | 27-11-2024 | 2nd-year<br>BHMS              | Pathology &<br>Microbiology          | Blood Bank at<br>Parul<br>Sevashram<br>Hospital                         | Dr<br>T.K.Mahat<br>o &<br>Dr.Indrani<br>Halder                  | 82   |
|-------|------------|-------------------------------|--------------------------------------|-------------------------------------------------------------------------|-----------------------------------------------------------------|------|
| 8.    | 04-12-2024 | 2nd-year<br>BHMS              | Forensic<br>Medicine &<br>Toxicology | District<br>court, near<br>lion's hall,<br>Vadodara                     | Dr. Falguni<br>Patel                                            | 82   |
| 9.    | 10-12-2024 | 1st-year<br>BHMS              | HOMOEOPATH<br>IC PHARMACY            | Dr. Willmar<br>Schwabe India<br>Pvt. Ltd., Delhi                        | Dr.<br>Monimala<br>Pramanick &<br>Dr. Naresh<br>Sonu<br>bhusara | 96   |
| 10.   | 10-12-2024 | 1st-year<br>BHMS              | HOMOEOPATH<br>IC PHARMACY            | Pharmacopoei<br>a Commission<br>for Indian<br>Medicine &<br>Homoeopathy | Dr.<br>Monimala<br>Pramanick &<br>Dr. Naresh<br>Sonu<br>bhusara | 96   |
| 11.   | 10-12-2024 | 4th-year<br>BHMS              | Community<br>Medicine<br>Department  | Amul Dairy<br>and Amul<br>Chocolate<br>House, Anand                     | Dr. Zankhana<br>P. Desai & Dr<br>Priyanka<br>Singh              | 90   |
| 12.   | 28-01-2025 | 4 <sup>th-</sup> Year<br>BHMS | Community<br>Medicine<br>Department  | Water<br>Purification<br>Plant, Parul<br>University                     | Dr. Zankhana P. Desai, Dr Mayank Yadav & Dr Priyanka Singh      | 66   |
| 13.   | 31-01-2025 | 4 <sup>th-</sup> Year<br>BHMS | Community<br>Medicine<br>Department  | Hospital for<br>Mental<br>Health                                        | Dr. Zankhana P. Desai, Dr Mayank Yadav & Dr Priyanka Singh      | 84   |
| 14.   | 22-02-2025 | 4 <sup>th-</sup> Year<br>BHMS | Community<br>Medicine<br>Department  | E- visit the<br>Water<br>Purification<br>Plant at Parul<br>University   | Dr. Zankhana<br>P. Desai,<br>Dr Mayank<br>Yadav                 | 54   |
| Total |            |                               |                                      | ,                                                                       |                                                                 | 1071 |