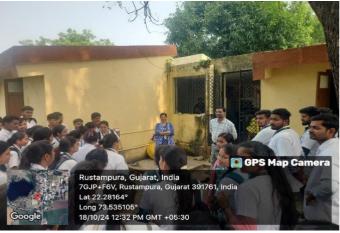

odara.



# **Department of Community Medicine**



Respected sir,

As per your letter dated 07/10/2024 regarding field visit of B.H.M.S. students of your institution to PHC Rustampura.

Your request has been granted for learning of National Programs on date 18/10/2024. Please co-operate with PHC Rustampura regarding to your visit.

CDHO Vadodara

Copy to: M.O. Rustampura



# **Department of Community Medicine**

# **Visit the Primary Health Centre**

### **General details:**

**Department**: Community Medicine

**Year**: 4<sup>th</sup> BHMS **Batch**: 2023 - 25

**Date of visit:** - 18-10-2024 **Number of students:** 80/102

Name of Teacher conducted Visit: Dr. Zankhana P. Desai

Name and address: Primary Health Centre, Rushtampura, Ta. Waghodia, Dist. Vadodara

#### GLIMPSE OF VISIT







Educational Field visit to Primary Health Centre, Rushtampura, Ta. Waghodia, Dist. Vadodara



# **Department of Community Medicine**

#### **OBJECTIVES OF VISIT:**

The primary objective of the educational field visit to the Primary Health Centre (PHC) was to provide students with hands-on exposure to the functioning and services of a rural healthcare facility. The visit aimed to familiarize students with basic healthcare delivery, community health initiatives, preventive care measures, and the role of healthcare workers in promoting public health at the grassroots level.

## The outcome of the visit:

- > Students better understood the essential healthcare services provided at the PHC, such as maternal and child health, immunization, and treatment of common ailments.
- ➤ The students