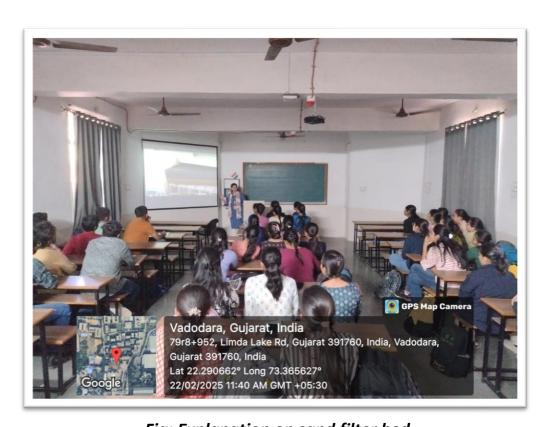

Community Medicine**

Date: 15-02-2025

## Circular For Educational field visit

This is to inform you all that the Dept. of Community Medicine, Jawaharlal Nehru Homoeopathic Medical College, has organised an e-field visit to the water Purification Plant for students of 4<sup>th</sup> BHMS on 22-02-2025 at 11:00 am onwards.

All concerned shall take note of this.



Dr. Zankhana Desai Educational field visit Coordinator J.N.H.M.C.



## **Department of Community Medicine**

# EDUCATIONAL FIELD E-VISIT TO THE WATER PURIFICATION PLANT

## **General details:**

**Department**: Community Medicine

**Year**: 4<sup>th</sup> BHMS **Batch**: 2023 - 24

Date of e-visit: - 22 -02 -2025 Number of students: 54/103

Name of Teacher conducted E-Visit: Dr Zankhana P. Desai

#### **GLIMPSES OF E-VISIT**



Fig: Explanation on sand filter bed



## **Department of Community Medicine**







Fig: Explanation on Back Washing



#### **Department of Community Medicine**

#### **\* OBJECTIVES OF VISIT:**

To acknowledge students about

- The process of water purification on a large scale is based on rapid sand filtration.
- ➤ Different stages of water purification Alum mixing, flocculation, filtration by filter beds, back washing of filter beds, disinfection of water and storage.
- > Water quality criteria and related laboratory testing methods, Water-related diseases.

#### **OUTCOME OF VISIT:**

- > Students gained practical knowledge of water treatment methods and their role in community health.
- Increased awareness of sustainable water usage and the importance of maintaining water quality