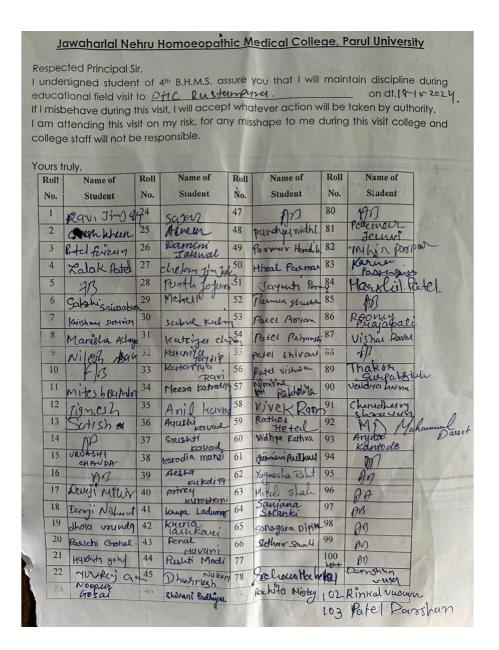

#### **Attendance**

## Jawaharlal Nehru Homoeopathic Medical College

Respected Principal Sir.

I undersigned student of 4th B.H.M.S. assure you that I will maintain discipline during Educational field visit to Secretary Treadment plant on dt21/a/am authority.

I am attending this visit on my risk, for any misshape to me during this visit college and college staff will not be responsible.

#### Yours truly.

| No. | Name of Student | Signature                 | Roll<br>No. | Name of Student                                                                                                                                                                                                                                                                                                                                                                                                                                                                                                                                                                                                                                                                                                                                                                                                                                                                                                                                                                                                                                                                                                                                                                                                                                                                                                                                                                                                                                                                                                                                                                                                                                                                                                                                                                                                                                                                                                                                                                                                                                                                                                                | Signature                    |
|-----|-----------------|---------------------------|-------------|--------------------------------------------------------------------------------------------------------------------------------------------------------------------------------------------------------------------------------------------------------------------------------------------------------------------------------------------------------------------------------------------------------------------------------------------------------------------------------------------------------------------------------------------------------------------------------------------------------------------------------------------------------------------------------------------------------------------------------------------------------------------------------------------------------------------------------------------------------------------------------------------------------------------------------------------------------------------------------------------------------------------------------------------------------------------------------------------------------------------------------------------------------------------------------------------------------------------------------------------------------------------------------------------------------------------------------------------------------------------------------------------------------------------------------------------------------------------------------------------------------------------------------------------------------------------------------------------------------------------------------------------------------------------------------------------------------------------------------------------------------------------------------------------------------------------------------------------------------------------------------------------------------------------------------------------------------------------------------------------------------------------------------------------------------------------------------------------------------------------------------|------------------------------|
| 1   | . 1             | As                        | 23          | Nooper Gosai                                                                                                                                                                                                                                                                                                                                                                                                                                                                                                                                                                                                                                                                                                                                                                                                                                                                                                                                                                                                                                                                                                                                                                                                                                                                                                                                                                                                                                                                                                                                                                                                                                                                                                                                                                                                                                                                                                                                                                                                                                                                                                                   | Court.                       |
| 2   |                 | Ass                       | 24          | 1000                                                                                                                                                                                                                                                                                                                                                                                                                                                                                                                                                                                                                                                                                                                                                                                                                                                                                                                                                                                                                                                                                                                                                                                                                                                                                                                                                                                                                                                                                                                                                                                                                                                                                                                                                                                                                                                                                                                                                                                                                                                                                                                           | Pra                          |
| 3   | Patel Fairm     | d                         | 25          | Monan Holez                                                                                                                                                                                                                                                                                                                                                                                                                                                                                                                                                                                                                                                                                                                                                                                                                                                                                                                                                                                                                                                                                                                                                                                                                                                                                                                                                                                                                                                                                                                                                                                                                                                                                                                                                                                                                                                                                                                                                                                                                                                                                                                    | AUGE                         |
| 4   | Zalak Fatel     | Zatell                    | 26          | Damini Jaiwal                                                                                                                                                                                                                                                                                                                                                                                                                                                                                                                                                                                                                                                                                                                                                                                                                                                                                                                                                                                                                                                                                                                                                                                                                                                                                                                                                                                                                                                                                                                                                                                                                                                                                                                                                                                                                                                                                                                                                                                                                                                                                                                  | Const                        |
| 0   | Satrgit Roulji  | Sing                      | 27          |                                                                                                                                                                                                                                                                                                                                                                                                                                                                                                                                                                                                                                                                                                                                                                                                                                                                                                                                                                                                                                                                                                                                                                                                                                                                                                                                                                                                                                                                                                                                                                                                                                                                                                                                                                                                                                                                                                                                                                                                                                                                                                                                | DB                           |
| 6   |                 | As As                     | 28          | The state of the s | As                           |
| 7   |                 | NO. OF THE PARTY NAMED IN | 29          | T Shugging                                                                                                                                                                                                                                                                                                                                                                                                                                                                                                                                                                                                                                                                                                                                                                                                                                                                                                                                                                                                                                                                                                                                                                                                                                                                                                                                                                                                                                                                                                                                                                                                                                                                                                                                                                                                                                                                                                                                                                                                                                                                                                                     | 80                           |
| 8   |                 | AS                        | 30          | Scelenes Lulmin                                                                                                                                                                                                                                                                                                                                                                                                                                                                                                                                                                                                                                                                                                                                                                                                                                                                                                                                                                                                                                                                                                                                                                                                                                                                                                                                                                                                                                                                                                                                                                                                                                                                                                                                                                                                                                                                                                                                                                                                                                                                                                                | Lembra                       |
| 200 | 4 3 4           | pg                        | 31          | Kutckina Chirage                                                                                                                                                                                                                                                                                                                                                                                                                                                                                                                                                                                                                                                                                                                                                                                                                                                                                                                                                                                                                                                                                                                                                                                                                                                                                                                                                                                                                                                                                                                                                                                                                                                                                                                                                                                                                                                                                                                                                                                                                                                                                                               | STATE OF THE PERSON NAMED IN |
| 10  |                 | MA                        | 32          | Kutoniju juyste                                                                                                                                                                                                                                                                                                                                                                                                                                                                                                                                                                                                                                                                                                                                                                                                                                                                                                                                                                                                                                                                                                                                                                                                                                                                                                                                                                                                                                                                                                                                                                                                                                                                                                                                                                                                                                                                                                                                                                                                                                                                                                                | Au-                          |
| 11  | pritosa Buming  | alley                     | 33          | Mesicalina Rawi                                                                                                                                                                                                                                                                                                                                                                                                                                                                                                                                                                                                                                                                                                                                                                                                                                                                                                                                                                                                                                                                                                                                                                                                                                                                                                                                                                                                                                                                                                                                                                                                                                                                                                                                                                                                                                                                                                                                                                                                                                                                                                                | Dui!                         |
| 12  | dianash basia   | 1 is Basia                | (34)        | Karading Hear                                                                                                                                                                                                                                                                                                                                                                                                                                                                                                                                                                                                                                                                                                                                                                                                                                                                                                                                                                                                                                                                                                                                                                                                                                                                                                                                                                                                                                                                                                                                                                                                                                                                                                                                                                                                                                                                                                                                                                                                                                                                                                                  | Herr                         |
| 13  | Satish Churcher | Su                        | 35          |                                                                                                                                                                                                                                                                                                                                                                                                                                                                                                                                                                                                                                                                                                                                                                                                                                                                                                                                                                                                                                                                                                                                                                                                                                                                                                                                                                                                                                                                                                                                                                                                                                                                                                                                                                                                                                                                                                                                                                                                                                                                                                                                | LOB .                        |
| 15  | Vikus Annaller  | well                      | 36          | Kocol Ayuri                                                                                                                                                                                                                                                                                                                                                                                                                                                                                                                                                                                                                                                                                                                                                                                                                                                                                                                                                                                                                                                                                                                                                                                                                                                                                                                                                                                                                                                                                                                                                                                                                                                                                                                                                                                                                                                                                                                                                                                                                                                                                                                    | Or.                          |
| 10  | WY VOWN III     | garle                     | 37          | havde suighti                                                                                                                                                                                                                                                                                                                                                                                                                                                                                                                                                                                                                                                                                                                                                                                                                                                                                                                                                                                                                                                                                                                                                                                                                                                                                                                                                                                                                                                                                                                                                                                                                                                                                                                                                                                                                                                                                                                                                                                                                                                                                                                  | Danw.                        |
| 16  |                 | April                     | 38          | Mans Ashak Kesada                                                                                                                                                                                                                                                                                                                                                                                                                                                                                                                                                                                                                                                                                                                                                                                                                                                                                                                                                                                                                                                                                                                                                                                                                                                                                                                                                                                                                                                                                                                                                                                                                                                                                                                                                                                                                                                                                                                                                                                                                                                                                                              | 1000                         |
| 18  | OurJ: Mihis     | (m. a)                    | 39          | Kulcodyce Auther                                                                                                                                                                                                                                                                                                                                                                                                                                                                                                                                                                                                                                                                                                                                                                                                                                                                                                                                                                                                                                                                                                                                                                                                                                                                                                                                                                                                                                                                                                                                                                                                                                                                                                                                                                                                                                                                                                                                                                                                                                                                                                               | 142                          |
| 19  |                 | MA                        | 0           | butthani Priny                                                                                                                                                                                                                                                                                                                                                                                                                                                                                                                                                                                                                                                                                                                                                                                                                                                                                                                                                                                                                                                                                                                                                                                                                                                                                                                                                                                                                                                                                                                                                                                                                                                                                                                                                                                                                                                                                                                                                                                                                                                                                                                 | 17-11                        |
| 20  | vounda 10 hola  | sent                      | 41          | Jefo Krupa Laduring                                                                                                                                                                                                                                                                                                                                                                                                                                                                                                                                                                                                                                                                                                                                                                                                                                                                                                                                                                                                                                                                                                                                                                                                                                                                                                                                                                                                                                                                                                                                                                                                                                                                                                                                                                                                                                                                                                                                                                                                                                                                                                            | MP                           |
| 21  |                 | An .                      | 42          |                                                                                                                                                                                                                                                                                                                                                                                                                                                                                                                                                                                                                                                                                                                                                                                                                                                                                                                                                                                                                                                                                                                                                                                                                                                                                                                                                                                                                                                                                                                                                                                                                                                                                                                                                                                                                                                                                                                                                                                                                                                                                                                                | AD AD                        |
| 22  | Humita gon      | (g) When                  | 0           | Femal Microni                                                                                                                                                                                                                                                                                                                                                                                                                                                                                                                                                                                                                                                                                                                                                                                                                                                                                                                                                                                                                                                                                                                                                                                                                                                                                                                                                                                                                                                                                                                                                                                                                                                                                                                                                                                                                                                                                                                                                                                                                                                                                                                  | (GA)                         |
| -   |                 | As                        | 44          | Pushiti Modi                                                                                                                                                                                                                                                                                                                                                                                                                                                                                                                                                                                                                                                                                                                                                                                                                                                                                                                                                                                                                                                                                                                                                                                                                                                                                                                                                                                                                                                                                                                                                                                                                                                                                                                                                                                                                                                                                                                                                                                                                                                                                                                   | (2)                          |