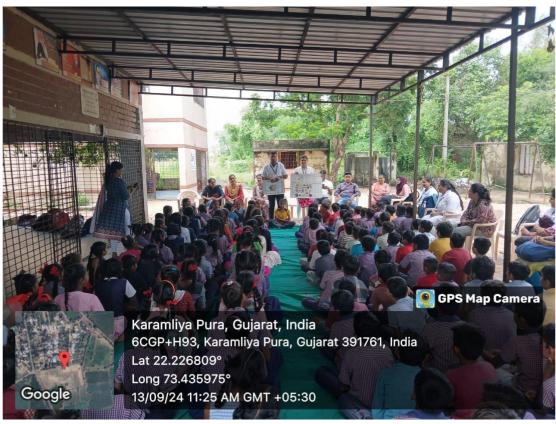

### **List of Educational field visits of the year 2024-25**

| Sr.<br>No. | Date       | Year/Batch       | Department                          | Place of visit                                                        | Visit Led<br>by                                       | No of students |
|------------|------------|------------------|-------------------------------------|-----------------------------------------------------------------------|-------------------------------------------------------|----------------|
| 1.         | 23-07-2024 | 4th-year<br>BHMS | Community<br>Medicine<br>Department | Sewage<br>treatment<br>plant Rajiv<br>Nagar,<br>Vadodara              | Dr. Zankhana P. Desai & Dr Priyanka Singh             | 70             |
| 2.         | 06-09-2024 | 4th-year<br>BHMS | Community<br>Medicine<br>Department | Anganwadi<br>center at<br>Vyara<br>village,                           | Dr. Zankhana<br>P. Desai                              | 82             |
| 3.         | 13-09-2024 | 4th-year<br>BHMS | Community<br>Medicine<br>Department | School Health check-up at Karmaliapura , Ta. Waghodia, Dist. Vadodara | Dr. Zankhana<br>P. Desai                              | 26             |
| 4.         | 23-09-2024 | 3rd-year<br>BHMS | SURGERY                             | Parul<br>Sevashram<br>Hospital,<br>Waghodia,<br>Dist.<br>Vadodara     | Dr. Priyanka<br>Shah & Dr.<br>Brijesh<br>Rathva       | 83             |
| 5.         | 15-10-2024 | 4th-year<br>BHMS | Community<br>Medicine<br>Department | Infectious<br>Disease<br>Hospital,<br>Karelibaug                      | Dr. Zankhana<br>P. Desai &<br>Dr<br>Priyanka<br>Singh | 80             |
| 6.         | 18-10-2024 | 4th-year<br>BHMS | Community<br>Medicine<br>Department | Primary<br>Health Centre,<br>Rushtampura                              | Dr. Zankhana<br>P. Desai &<br>Dr<br>Priyanka<br>Singh | 80             |