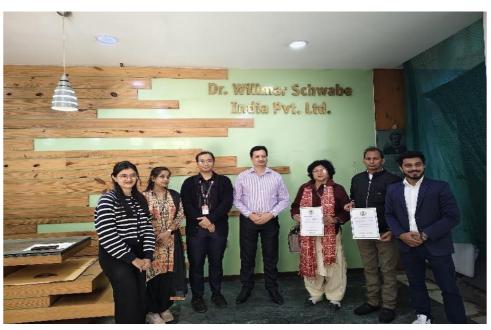

| 7.    | 27-11-2024 | 2nd-year<br>BHMS              | Pathology &<br>Microbiology          | Blood Bank at<br>Parul<br>Sevashram<br>Hospital                         | Dr<br>T.K.Mahat<br>o &<br>Dr.Indrani<br>Halder                  | 82   |
|-------|------------|-------------------------------|--------------------------------------|-------------------------------------------------------------------------|-----------------------------------------------------------------|------|
| 8.    | 04-12-2024 | 2nd-year<br>BHMS              | Forensic<br>Medicine &<br>Toxicology | District<br>court, near<br>lion's hall,<br>Vadodara                     | Dr. Falguni<br>Patel                                            | 82   |
| 9.    | 10-12-2024 | 1st-year<br>BHMS              | HOMOEOPATH<br>IC PHARMACY            | Dr. Willmar<br>Schwabe India<br>Pvt. Ltd., Delhi                        | Dr.<br>Monimala<br>Pramanick &<br>Dr. Naresh<br>Sonu<br>bhusara | 96   |
| 10.   | 10-12-2024 | 1st-year<br>BHMS              | HOMOEOPATH<br>IC PHARMACY            | Pharmacopoei<br>a Commission<br>for Indian<br>Medicine &<br>Homoeopathy | Dr.<br>Monimala<br>Pramanick &<br>Dr. Naresh<br>Sonu<br>bhusara | 96   |
| 11.   | 10-12-2024 | 4th-year<br>BHMS              | Community<br>Medicine<br>Department  | Amul Dairy<br>and Amul<br>Chocolate<br>House, Anand                     | Dr. Zankhana<br>P. Desai & Dr<br>Priyanka<br>Singh              | 90   |
| 12.   | 28-01-2025 | 4 <sup>th-</sup> Year<br>BHMS | Community<br>Medicine<br>Department  | Water<br>Purification<br>Plant, Parul<br>University                     | Dr. Zankhana P. Desai, Dr Mayank Yadav & Dr Priyanka Singh      | 66   |
| 13.   | 31-01-2025 | 4 <sup>th-</sup> Year<br>BHMS | Community<br>Medicine<br>Department  | Hospital for<br>Mental<br>Health                                        | Dr. Zankhana P. Desai, Dr Mayank Yadav & Dr Priyanka Singh      | 84   |
| 14.   | 22-02-2025 | 4 <sup>th-</sup> Year<br>BHMS | Community<br>Medicine<br>Department  | E- visit the<br>Water<br>Purification<br>Plant at Parul<br>University   | Dr. Zankhana<br>P. Desai,<br>Dr Mayank<br>Yadav                 | 54   |
| Total |            |                               |                                      | ,                                                                       |                                                                 | 1071 |