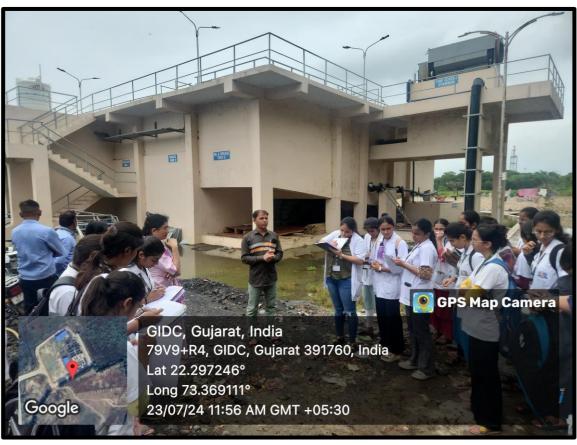

## **Education Field Visit: 01**

Date: 23-07-2024

**Place of Visit: Sewage Treatment Plant** 

Rajiv Nagar, Vadodara

#### **General details:**

**Department**: Community Medicine

Year: 4<sup>th</sup> BHMS

Date of visit: - 23 -07 -2024 Number of students: 70/102

Name of Teacher Conducted Visit: Dr Zankhana P. Desai,

Name of Teacher Coordinated: Dr Priyanka Singh

Name and address of sewage treatment plant: Sewage treatment plant, Parul

University, Vadodara.

#### **GLIMPSES OF THE VISIT**