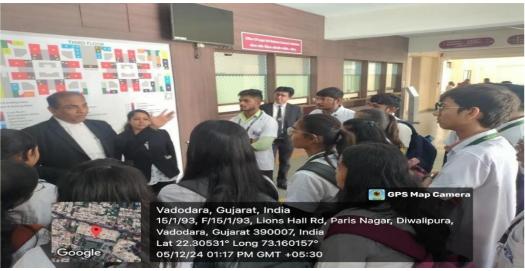

| 7.    | 27-11-2024 | 2nd-year<br>BHMS              | Pathology &<br>Microbiology          | Blood Bank at<br>Parul<br>Sevashram<br>Hospital                         | Dr<br>T.K.Mahat<br>o &<br>Dr.Indrani<br>Halder                  | 82   |
|-------|------------|-------------------------------|--------------------------------------|-------------------------------------------------------------------------|-----------------------------------------------------------------|------|
| 8.    | 04-12-2024 | 2nd-year<br>BHMS              | Forensic<br>Medicine &<br>Toxicology | District<br>court, near<br>lion's hall,<br>Vadodara                     | Dr. Falguni<br>Patel                                            | 82   |
| 9.    | 10-12-2024 | 1st-year<br>BHMS              | HOMOEOPATH<br>IC PHARMACY            | Dr. Willmar<br>Schwabe India<br>Pvt. Ltd., Delhi                        | Dr.<br>Monimala<br>Pramanick &<br>Dr. Naresh<br>Sonu<br>bhusara | 96   |
| 10.   | 10-12-2024 | 1st-year<br>BHMS              | HOMOEOPATH<br>IC PHARMACY            | Pharmacopoei<br>a Commission<br>for Indian<br>Medicine &<br>Homoeopathy | Dr.<br>Monimala<br>Pramanick &<br>Dr. Naresh<br>Sonu<br>bhusara | 96   |
| 11.   | 10-12-2024 | 4th-year<br>BHMS              | Community<br>Medicine<br>Department  | Amul Dairy<br>and Amul<br>Chocolate<br>House, Anand                     | Dr. Zankhana<br>P. Desai & Dr<br>Priyanka<br>Singh              | 90   |
| 12.   | 28-01-2025 | 4 <sup>th-</sup> Year<br>BHMS | Community<br>Medicine<br>Department  | Water<br>Purification<br>Plant, Parul<br>University                     | Dr. Zankhana P. Desai, Dr Mayank Yadav & Dr Priyanka Singh      | 66   |
| 13.   | 31-01-2025 | 4 <sup>th-</sup> Year<br>BHMS | Community<br>Medicine<br>Department  | Hospital for<br>Mental<br>Health                                        | Dr. Zankhana P. Desai, Dr Mayank Yadav & Dr Priyanka Singh      | 84   |
| 14.   | 22-02-2025 | 4 <sup>th-</sup> Year<br>BHMS | Community<br>Medicine<br>Department  | E- visit the<br>Water<br>Purification<br>Plant at Parul<br>University   | Dr. Zankhana<br>P. Desai,<br>Dr Mayank<br>Yadav                 | 54   |
| Total |            |                               |                                      | ,                                                                       |                                                                 | 1071 |