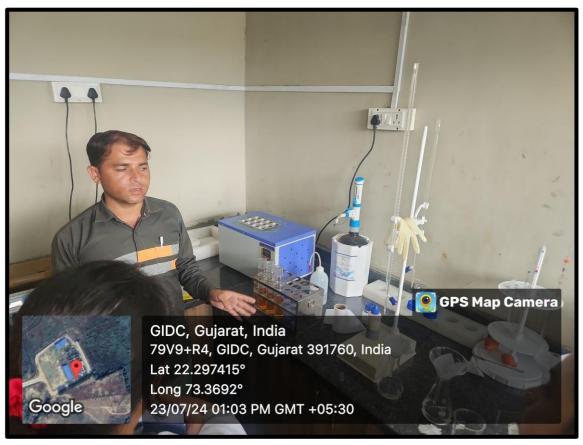

#### **GLIMPSES OF THE VISIT**

#### **\* OBJECTIVES OF VISIT:**

To acknowledge students about

- ➤ The sewage treatment process is based on the biological digestion of organic matter.
- ➤ Different stages of sewage treatment plant Screening, Grit chamber, Settling and aeration chamber, secondary sedimentation tank, sludge thickener and digester, UV disinfection.
- > Parameters of effluent and related laboratory testing methods.
- > Disposal of effluent and sludge. Areas from where sewage drained.
- OUTCOME OF THE VISIT: The visit provided students with practical insights into sewage treatment processes and waste management. Key learnings included:
  - ➤ Sewage Treatment Process: Understanding screening, grit removal, aeration, sedimentation, sludge digestion, and UV disinfection.
  - ➤ Effluent Testing: Observing methods to test parameters like BOD, COD, pH, and suspended solids.
  - Disposal Practices: Learning about safe effluent reuse and sludge disposal methods.
  - Source Identification: Identifying residential, industrial, and commercial sewage contributors.
  - ➤ Hands-On Experience: Connecting theoretical knowledge with real-world applications.