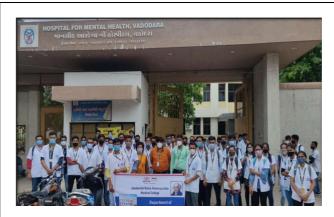

| 7.    | 27-11-2024 | 2nd-year<br>BHMS              | Pathology &<br>Microbiology          | Blood Bank at<br>Parul<br>Sevashram<br>Hospital                         | Dr<br>T.K.Mahat<br>o &<br>Dr.Indrani<br>Halder                  | 82   |
|-------|------------|-------------------------------|--------------------------------------|-------------------------------------------------------------------------|-----------------------------------------------------------------|------|
| 8.    | 04-12-2024 | 2nd-year<br>BHMS              | Forensic<br>Medicine &<br>Toxicology | District<br>court, near<br>lion's hall,<br>Vadodara                     | Dr. Falguni<br>Patel                                            | 82   |
| 9.    | 10-12-2024 | 1st-year<br>BHMS              | HOMOEOPATH<br>IC PHARMACY            | Dr. Willmar<br>Schwabe India<br>Pvt. Ltd., Delhi                        | Dr.<br>Monimala<br>Pramanick &<br>Dr. Naresh<br>Sonu<br>bhusara | 96   |
| 10.   | 10-12-2024 | 1st-year<br>BHMS              | HOMOEOPATH<br>IC PHARMACY            | Pharmacopoei<br>a Commission<br>for Indian<br>Medicine &<br>Homoeopathy | Dr.<br>Monimala<br>Pramanick &<br>Dr. Naresh<br>Sonu<br>bhusara | 96   |
| 11.   | 10-12-2024 | 4th-year<br>BHMS              | Community<br>Medicine<br>Department  | Amul Dairy<br>and Amul<br>Chocolate<br>House, Anand                     | Dr. Zankhana<br>P. Desai & Dr<br>Priyanka<br>Singh              | 90   |
| 12.   | 28-01-2025 | 4 <sup>th-</sup> Year<br>BHMS | Community<br>Medicine<br>Department  | Water<br>Purification<br>Plant, Parul<br>University                     | Dr. Zankhana P. Desai, Dr Mayank Yadav & Dr Priyanka Singh      | 66   |
| 13.   | 31-01-2025 | 4 <sup>th-</sup> Year<br>BHMS | Community<br>Medicine<br>Department  | Hospital for<br>Mental<br>Health                                        | Dr. Zankhana P. Desai, Dr Mayank Yadav & Dr Priyanka Singh      | 84   |
| 14.   | 22-02-2025 | 4 <sup>th-</sup> Year<br>BHMS | Community<br>Medicine<br>Department  | E- visit the<br>Water<br>Purification<br>Plant at Parul<br>University   | Dr. Zankhana<br>P. Desai,<br>Dr Mayank<br>Yadav                 | 54   |
| Total |            |                               |                                      | ,                                                                       |                                                                 | 1071 |