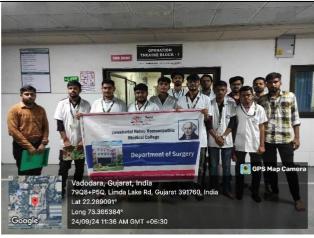

s.

All the students have to furnish the report of the visit to the department. All the 3rd BHMS students are instructed to enroll their name.

The Final Program Schedule will be provided to you as soon as it will be finalized.



Dr. Priyanka Shah H.O.D. - Dept. of Surgery (JNHMC)



#### **Department of Surgery**

## Visit to Modular Operation theatre at Parul Sevashram Hospital

#### **General details:**

**Department**: Surgery **Year**: 3<sup>rd</sup> BHMS

**Date of visit:** 23-09-2024 to 24-09-2024

**Number of students: 83/100** 

Name of Teacher conducted Visit: Dr. Priyanka Shah

Name of Teacher co-ordinated Visit: Dr. Brijeshchandra Rathva

Name of student club: Event Club

Name and address: Parul Sevashram Hospital, Waghodia, Dist. Vadodara

#### **GLIMPSES OF THE VISIT**











#### **OBJECTIVES OF THE VISIT:**

To acknowledge students about

- > To understand the difference between simple OT and modular OT.
- > To understand the infrastructure and facilities of the modular operation theater.
- > To understand the need for modular OT.

#### **OUTCOME OF THE VISIT:**

- > Students have learnt about the overall infrastructure and facilities of the modular operation theater.
- > Students have learnt about the latest advancements in modular OT technology, surgical techniques, availability of essential equipment, proper functioning of medical devices, and adherence to safety standards and infection control measures.
- ➤ Also, continuous enhancement of the modular OT's performance.

Report prepared by: Dr. Brijeshchandra M Rathva



### **Department of Surgery**