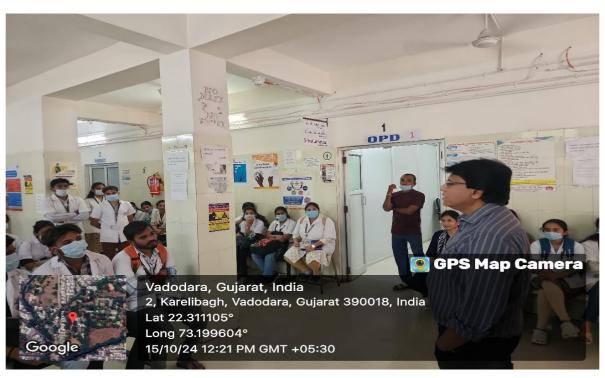

Vadodara Pin-391760

Truly.

Faculty of Homoeopathy

Jawaharlai Nehru Homoeopathic Medical College

P.O. Landa, Tal May Cola, Dat Mododora - 201780, Ougani State, In-Sa. 2002770272, Tel. Fac: +91-2068-200201, E-mail: jat mod@paraturevenity.ac.m. Web : www.paraturevenity.ac.m.



#### **Department of Community Medicine**

### **VISIT TO INFECTIOUS DISEASE HOSPITAL**

#### **General details:**

**Department**: Community Medicine

**Year**: 4<sup>th</sup> BHMS **Batch**: 2023 - 25

**Date of visit:** - 15-10-2024 **Number of students:** 80/101

Name of Teacher conducted Visit: Dr. Zankhana P. Desai Name of Teacher Accompanied: Dr Priyanka Singh

Name and address: Infectious Disease Hospital, Karelibaug, Vadodara.

#### **GLIMPSES OF VISIT**



#### Students Interacting with Health Official







# **Department of Community Medicine**

#### **OBJECTIVES OF VISIT:**

The objective of the educational field visit to the infectious disease hospital was to provide students with practical exposure to the clinical and operational aspects of managing infectious diseases. The visit aimed to enhance students' understanding of infection control measures, patient management, and the role of healthcare professionals in responding to infectious outbreaks.

### The outcome of the visit:

- Students gained a deeper understanding of infectious disease diagnosis, treatment, and management through direct observation and interaction with healthcare professionals.
- The visit allowed students to observe infection control protocols, patient care procedures, and hospital operations related to the t