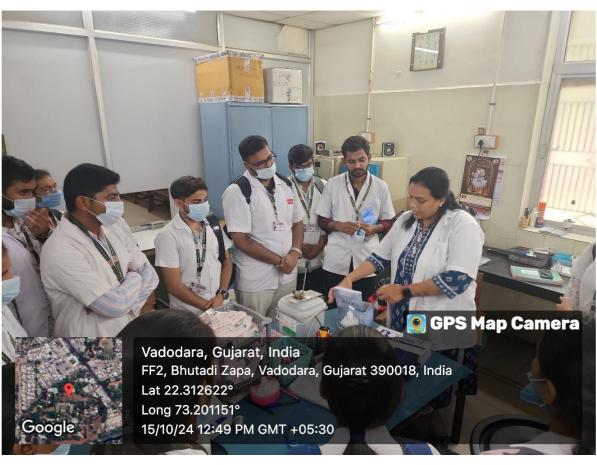

adodara Pin-391760

Truly.

Faculty of Homoeopathy

Jawaharlai Nehru Homoeopathic Medical College

P.O. Landa, Tal May Cola, Dat Mododora - 201780, Ougani State, In-Sa. 2002770272, Tel. Fac: +91-2068-200201, E-mail: jat mod@paraturevenity.ac.m. Web : www.paraturevenity.ac.m.



#### **Department of Community Medicine**

### **VISIT TO INFECTIOUS DISEASE HOSPITAL**

#### **General details:**

**Department**: Community Medicine

**Year**: 4<sup>th</sup> BHMS **Batch**: 2023 - 25

**Date of visit:** - 15-10-2024 **Number of students:** 80/101

Name of Teacher conducted Visit: Dr. Zankhana P. Desai Name of Teacher Accompanied: Dr Priyanka Singh

Name and address: Infectious Disease Hospital, Karelibaug, Vadodara.

#### **GLIMPSES OF VISIT**



#### Students Interacting with Health Official







# **Department of Community Medicine**

#### **OBJECTIVES OF VISIT:**

The objective of the educational field visit to the infectious disease hospital was to provide students with practical exposure to the clinical and operational aspects of managing infectious diseases. The visit aimed to enhance students' understanding of infection control measures, patient management, and the role of healthcare professionals in responding to infectious outbreaks.

### The outcome of the visit:

- Students gained a deeper understanding of infectious disease diagnosis, treatment, and management through direct observation and interaction with healthcare professionals.
- The visit allowed students to observe infection control protocols, patient care procedures, and hospital operations related to the tre