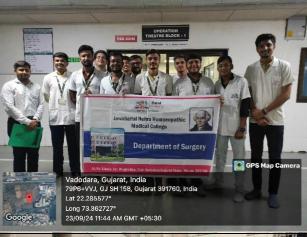

ups.

All the students have to furnish the report of the visit to the department. All the 3rd BHMS students are instructed to enroll their name.

The Final Program Schedule will be provided to you as soon as it will be finalized.



Dr. Priyanka Shah H.O.D. - Dept. of Surgery (JNHMC)



#### **Department of Surgery**

## Visit to Modular Operation theatre at Parul Sevashram Hospital

#### **General details:**

**Department**: Surgery **Year**: 3<sup>rd</sup> BHMS

**Date of visit:** 23-09-2024 to 24-09-2024

**Number of students: 83/100** 

Name of Teacher conducted Visit: Dr. Priyanka Shah

Name of Teacher co-ordinated Visit: Dr. Brijeshchandra Rathva

Name of student club: Event Club

Name and address: Parul Sevashram Hospital, Waghodia, Dist. Vadodara

#### **GLIMPSES OF THE VISIT**











#### **OBJECTIVES OF THE VISIT:**

To acknowledge students about

- > To understand the difference between simple OT and modular OT.
- > To understand the infrastructure and facilities of the modular operation theater.
- > To understand the need for modular OT.

#### **OUTCOME OF THE VISIT:**

- > Students have learnt about the overall infrastructure and facilities of the modular operation theater.
- > Students have learnt about the latest advancements in modular OT technology, surgical techniques, availability of essential equipment, proper functioning of medical devices, and adherence to safety standards and infection control measures.
- ➤ Also, continuous enhancement of the modular OT's performance.

Report prepared by: Dr. Brijeshchandra M Rathva



### **Department of Surgery*