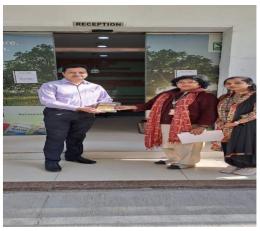

| 7.    | 27-11-2024 | 2nd-year<br>BHMS              | Pathology &<br>Microbiology          | Blood Bank at<br>Parul<br>Sevashram<br>Hospital                         | Dr<br>T.K.Mahat<br>o &<br>Dr.Indrani<br>Halder                  | 82   |
|-------|------------|-------------------------------|--------------------------------------|-------------------------------------------------------------------------|-----------------------------------------------------------------|------|
| 8.    | 04-12-2024 | 2nd-year<br>BHMS              | Forensic<br>Medicine &<br>Toxicology | District<br>court, near<br>lion's hall,<br>Vadodara                     | Dr. Falguni<br>Patel                                            | 82   |
| 9.    | 10-12-2024 | 1st-year<br>BHMS              | HOMOEOPATH<br>IC PHARMACY            | Dr. Willmar<br>Schwabe India<br>Pvt. Ltd., Delhi                        | Dr.<br>Monimala<br>Pramanick &<br>Dr. Naresh<br>Sonu<br>bhusara | 96   |
| 10.   | 10-12-2024 | 1st-year<br>BHMS              | HOMOEOPATH<br>IC PHARMACY            | Pharmacopoei<br>a Commission<br>for Indian<br>Medicine &<br>Homoeopathy | Dr.<br>Monimala<br>Pramanick &<br>Dr. Naresh<br>Sonu<br>bhusara | 96   |
| 11.   | 10-12-2024 | 4th-year<br>BHMS              | Community<br>Medicine<br>Department  | Amul Dairy<br>and Amul<br>Chocolate<br>House, Anand                     | Dr. Zankhana<br>P. Desai & Dr<br>Priyanka<br>Singh              | 90   |
| 12.   | 28-01-2025 | 4 <sup>th-</sup> Year<br>BHMS | Community<br>Medicine<br>Department  | Water<br>Purification<br>Plant, Parul<br>University                     | Dr. Zankhana P. Desai, Dr Mayank Yadav & Dr Priyanka Singh      | 66   |
| 13.   | 31-01-2025 | 4 <sup>th-</sup> Year<br>BHMS | Community<br>Medicine<br>Department  | Hospital for<br>Mental<br>Health                                        | Dr. Zankhana P. Desai, Dr Mayank Yadav & Dr Priyanka Singh      | 84   |
| 14.   | 22-02-2025 | 4 <sup>th-</sup> Year<br>BHMS | Community<br>Medicine<br>Department  | E- visit the<br>Water<br>Purification<br>Plant at Parul<br>University   | Dr. Zankhana<br>P. Desai,<br>Dr Mayank<br>Yadav                 | 54   |
| Total |            |                               |                                      | ,                                                                       |                                                                 | 1071 |