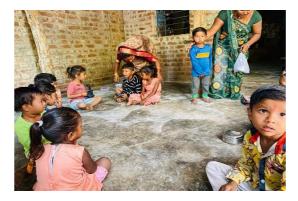

## **Circular For Educational field visit**

This is to inform you all that the Dept. of Community Medicine, Jawaharlal Nehru Homoeopathic Medical College, has organised an educational field visit to the Anganwadi center at Vyara village, Ta. Waghodia, Dist. Vadodara for students of 4<sup>th</sup> BHMS on 06-09-2024 at 10:00 am onwards.

All concerned shall take note of this.



Dr. Zankhana Desai Educational field visit Coordinator J.N.H.M.C.



### **Department Of Community Medicine**

### Visit the Anganwadi Centre at Vyara Village

**Batch:** 2023 - 25

**Date of visit:** - 06-09-2024 **Number of students:**82/103

Name of Teacher conducted Visit: Dr. Zankhana P. Desai

Name and address: Anganwadi Centre, Vyara Village, Ta. Waghodia, Dist. Vadodara.

#### **GLIMPSES OF VISIT**











#### **Department Of Community Medicine**

#### **OBJECTIVES OF VISIT:**

To acknowledge students about

- ➤ Anganwadi workers and functions of anganwadi centre.
- > Facilities in Anganwadi center.
- ➤ Mid-day meal provision

#### **OUTCOME OF VISIT:**

➤ Students have learnt about the overall infrastructure and facilities and the setup and functioning of the Anganwadi Centre. Also, I knew in detail about how Anganwadi workers work & what's their duties.



## JAWAHARLAL NEHRU HOMOEOPATHIC MEDICAL COLLEGE Department Of Community Medicine

### **Attendance Sheet:**

|        |                    |         |