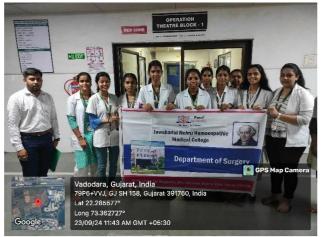

roups.

All the students have to furnish the report of the visit to the department. All the 3rd BHMS students are instructed to enroll their name.

The Final Program Schedule will be provided to you as soon as it will be finalized.



Dr. Priyanka Shah H.O.D. - Dept. of Surgery (JNHMC)



#### **Department of Surgery**

## Visit to Modular Operation theatre at Parul Sevashram Hospital

#### **General details:**

**Department**: Surgery **Year**: 3<sup>rd</sup> BHMS

**Date of visit:** 23-09-2024 to 24-09-2024

**Number of students: 83/100** 

Name of Teacher conducted Visit: Dr. Priyanka Shah

Name of Teacher co-ordinated Visit: Dr. Brijeshchandra Rathva

Name of student club: Event Club

Name and address: Parul Sevashram Hospital, Waghodia, Dist. Vadodara

#### **GLIMPSES OF THE VISIT**











#### **OBJECTIVES OF THE VISIT:**

To acknowledge students about

- > To understand the difference between simple OT and modular OT.
- > To understand the infrastructure and facilities of the modular operation theater.
- > To understand the need for modular OT.

#### **OUTCOME OF THE VISIT:**

- > Students have learnt about the overall infrastructure and facilities of the modular operation theater.
- > Students have learnt about the latest advancements in modular OT technology, surgical techniques, availability of essential equipment, proper functioning of medical devices, and adherence to safety standards and infection control measures.
- ➤ Also, continuous enhancement of the modular OT's performance.

Report prepared by: Dr. Brijeshchandra M Rathva



### **Department of Surger