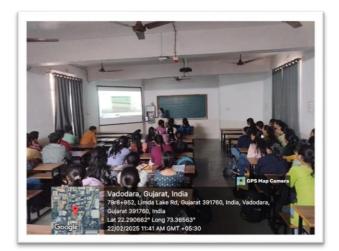

his is to inform you all that the Dept. of Community Medicine, Jawaharlal Nehru Homoeopathic Medical College, has organised an e-field visit to the water Purification Plant for students of 4<sup>th</sup> BHMS on 22-02-2025 at 11:00 am onwards.

All concerned shall take note of this.



Dr. Zankhana Desai Educational field visit Coordinator J.N.H.M.C.



## **Department of Community Medicine**

# EDUCATIONAL FIELD E-VISIT TO THE WATER PURIFICATION PLANT

## **General details:**

**Department**: Community Medicine

**Year**: 4<sup>th</sup> BHMS **Batch**: 2023 - 24

Date of e-visit: - 22 -02 -2025 Number of students: 54/103

Name of Teacher conducted E-Visit: Dr Zankhana P. Desai

#### **GLIMPSES OF E-VISIT**



Fig: Explanation on sand filter bed



## **Department of Community Medicine**







Fig: Explanation on Back Washing



#### **Department of Community Medicine**

#### **\* OBJECTIVES OF VISIT:**

To acknowledge students about

- The process of water purification on a large scale is based on rapid sand filtration.
- ➤ Different stages of water purification Alum mixing, flocculation, filtration by filter beds, back washing of filter beds, disinfection of water and storage.
- > Water quality criteria and related laboratory testing methods, Water-related diseases.

#### **OUTCOME OF VISIT:**

- > Students gained practical knowledge of water treatment methods and their role in community health.
- Increased awareness of sustainable water usage and the importance of maintaining water quality.



### **Department of Community Medicine**

#### Attendance:





## **Departme